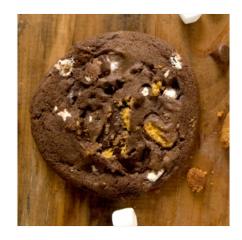

## Cookie-Dough | Decadent

Have your marshmallow and chocolate without the campfire. These insane cookies are made with Dark Chocolate Base, then loaded with Chocolate Chunks and blended with Herhsey's S'mores Bars and mini marshmallows.