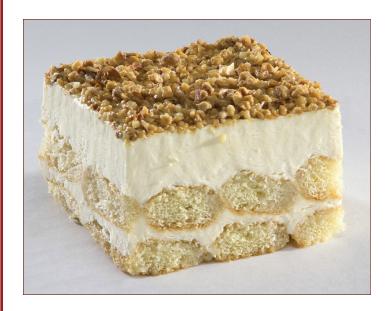

## TOASTED ALMOND CREAM CAKE

### PRODUCT DESCRIPTION

A luxurious italian dessert made with amaretto soaked savoiardi cookies covered in a special mascarpone cheese mixture and finished with a roasted almond brittle crunch topping.

#### **INGREDIENTS:**

Mascarpone Cheese (Pasteurized Cream, Citric Acid), Pasteurized Heavy Cream, Pasteurized Eggs, Cane Sugar, Ladyfingers (Unbromated & Unbleached Wheat Flour, Sugar, Pasteurized Eggs, Glucose syrup, Baking Powder (ammonium bicarbonate, sodium acid pyrophosphate, natural flavoring), Roasted Almond Brittle Crunch (Almonds & Sugar), Natural and Artificial Flavors.