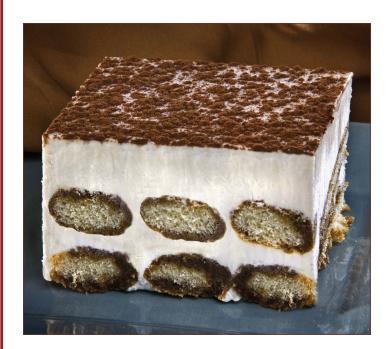

# **TIRAMISU TRAYS**

## PRODUCT DESCRIPTION

A luxurious italian dessert made with espresso soaked savoiardi cookies covered in a special mascarpone cheese mixture and finished with dutch cocoa.

#### **INGREDIENTS:**

Mascarpone Cheese (Pasteurized Cream, Citric Acid), Pasteurized Heavy Cream, Pasteurized Eggs, Cane Sugar, Ladyfingers (Unbromated & Unbleached Wheat Flour, Sugar, Pasteurized Eggs, Glucose syrup, Baking Powder (ammonium bicarbonate, sodium acid pyrophosphate, natural flavoring), Espresso Coffee, Gelatin, Alkalized Cocoa Powders.