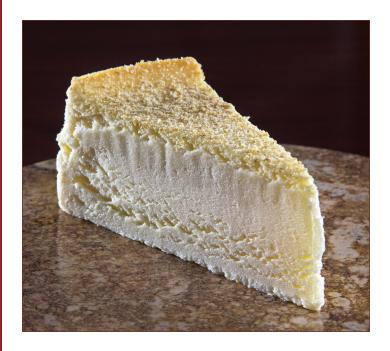

## PRODUCT DESCRIPTION

A rich creamy authentic New York Style Cheese Cake made with only the finest ingredients baked slowly to perfection and topped with graham crumbs.

#### **INGREDIENTS:**

Cream Cheese (Pasteurized Cultured Milk, Whey & Cream, Salt, Tara Gum & Guar Gum), Pasteurized Eggs, Pasteurized Heavy Cream, Sugar, Sweetened Condensed Milk, Graham Crumb (enriched flour [wheat flour, niacin, reduced iron, thiamin mononitrate[vitamin B1], riboflavin [vitamin b2], folic acid, high fructose corn syrup, whole wheat flour, vegetable oil (soybean, palm, palm kernel oil with tbhq for freshness); 2% or less of baking soda, salt, honey, soy lecithin), Modified Corn Starch, Natural and Artificial Flavors.