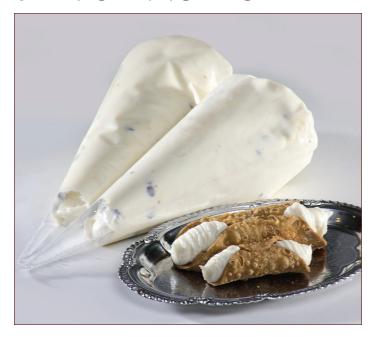

# 6 LB. CANNOLI CREAM

## PRODUCT DESCRIPTION

Whole milk ricotta impastata blended together with pure cane sugar, mini chocolate morsels, along with a blend of spice and natural flavors.

#### **PACKAGING:**

4 - 1.5 LB. PASTRY BAGS - 6 LBS PER CASE

ITEM #: UPC CODE: BOX DIMENSION: CUBE:

CC6 0-1070681240216 12X6X4 0.17