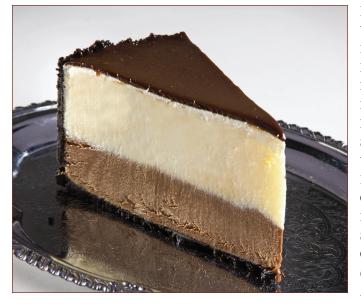

### PRODUCT DESCRIPTION

A buttery oreo crumb crust filled with a layer each of our scratch made chocolate and vanilla mousse topped with rich chocolate ganache.