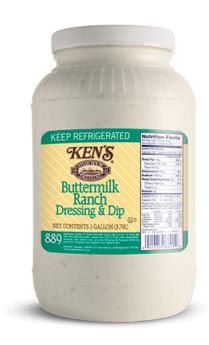

# **Buttermilk Ranch Dressing & Dip**

#### PRODUCT INFORMATION

Product Code: KE0889

Unit Quantity: 4

English Product Long Name: Buttermilk Ranch

Dressing & Dip Shelf Life: 180 Days

Kosher: Yes

Storage Temp(F): From 38° to 45°

| <b>Nutrition Facts</b>                                                                                                                                   |            |
|----------------------------------------------------------------------------------------------------------------------------------------------------------|------------|
| Serving Size 30g<br>Servings Per Container 128                                                                                                           |            |
| Amount Per Serving                                                                                                                                       | 1          |
| Calories 150 Calories from Fat 140                                                                                                                       |            |
| % Daily Value                                                                                                                                            | :          |
| Total Fat 16g 24%                                                                                                                                        |            |
| Saturated Fat 2.5g 12%                                                                                                                                   |            |
| Trans Fat 0g                                                                                                                                             | Ί.         |
| Cholesterol 5mg 2%                                                                                                                                       |            |
| Sodium 300mg 13%                                                                                                                                         |            |
| Total Carbohydrate 2g 1%                                                                                                                                 |            |
| Dietary Fiber 0g 0%                                                                                                                                      |            |
| Sugars 1g                                                                                                                                                |            |
| Protein 0g                                                                                                                                               | 1          |
| 10                                                                                                                                                       | ۱.         |
| Vitamin A 0% • Vitamin C 0%                                                                                                                              | <u>:  </u> |
| Calcium 0% • Iron 0%                                                                                                                                     | -          |
| Percent Dally Values are based on a 2,000 calorie diet. Your dally values may be higher or lower depending on your calorie needs:  Calories: 2,000 2,500 |            |
| Total Fat Less than 65g 80g                                                                                                                              | -          |
| Saturated Fat Less than 20g 25g                                                                                                                          | - 1        |
| Cholesterol Less than 300mg 300mg                                                                                                                        | - 1        |
| Sodium Less than 2,400mg 2,400mg                                                                                                                         | - 1        |
| Total Carbohydrate 300g 375g                                                                                                                             | - 1        |
| Dietary Fiber 25g 30g                                                                                                                                    | -1         |
| Calories per gram:<br>Fat 9 • Carbohydrate 4 • Protein 4                                                                                                 |            |