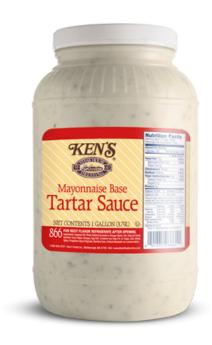

# **Deluxe Tartar Sauce**

#### PRODUCT INFORMATION

Product Code: KE0866

Unit Quantity: 4

English Product Long Name: Deluxe Tartar Sauce

Shelf Life: 150 Days

Kosher: Yes

Storage Temp(F): From 50° to 80°

| Nutrition Facts                                                                                                                         |
|-----------------------------------------------------------------------------------------------------------------------------------------|
| Serving Size 30g<br>Servings Per Container 128                                                                                          |
| Amount Per Serving                                                                                                                      |
| Calories 140 Calories from Fat 140                                                                                                      |
| % Daily Value*                                                                                                                          |
| Total Fat 15g 25%                                                                                                                       |
| Saturated Fat 2.5g 12%                                                                                                                  |
| Trans Fat 0g                                                                                                                            |
| Cholesterol 15mg 4%                                                                                                                     |
| Sodium 250mg 10%                                                                                                                        |
| Total Carbohydrate 1g 0%                                                                                                                |
| Dietary Fiber 0g 0%                                                                                                                     |
| Sugars 1g                                                                                                                               |
| Protein 0g                                                                                                                              |
|                                                                                                                                         |
| Vitamin A 0%   Vitamin C 0%                                                                                                             |
| Calcium 0% Iron 0%                                                                                                                      |
| Perdent Dally Values are based on a 2,000<br>calorie diet. Your dally values may be higher or<br>lower depending on your calorie needs: |
| Calories: 2,000 2,500                                                                                                                   |
| Total Fat Less than 65g 80g                                                                                                             |
| Saturated Fat Less than 20g 25g                                                                                                         |
| Cholesterol Less than 300mg 300mg                                                                                                       |
| Sodium Less than 2,400mg 2,400mg                                                                                                        |
| Total Carbohydrate 300g 375g                                                                                                            |
| Dietary Fiber 25g 30g Calories per gram:                                                                                                |
| Fat 9 • Carbohydrate 4 • Protein 4                                                                                                      |