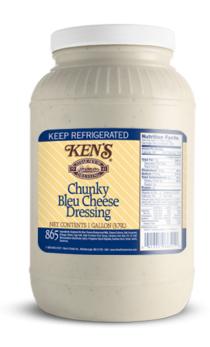

# **Chunky Bleu Cheese Dressing**

## 4 / 1 Gallon Case

#### PRODUCT INFORMATION

Product Code: KE0865

Unit Quantity: 4

English Product Long Name: Chunky Bleu Cheese

**Dressing** 

Shelf Life: 180 Days

Kosher: No

Storage Temp(F): From 38° to 45°

| Nutrition Facts                                                                            |                          |                      |             |
|--------------------------------------------------------------------------------------------|--------------------------|----------------------|-------------|
| Serving Size 30g<br>Servings Per Container 128                                             |                          |                      |             |
| Amount Per Serving                                                                         |                          |                      |             |
| Calories 160 Calories from Fat 150                                                         |                          |                      |             |
|                                                                                            |                          | % D:                 | aily Value* |
| Total Fat 17g                                                                              |                          |                      | 26%         |
| Saturated Fat 3.5g 179                                                                     |                          |                      | 17%         |
| Trans Fat 0g                                                                               |                          |                      |             |
| Cholesterol 15mg 6%                                                                        |                          |                      | 6%          |
| <b>Sodium</b> 270mg <b>11</b> %                                                            |                          |                      |             |
| Total Carbohydrate 1g 0%                                                                   |                          |                      |             |
| Dietary Fiber 0g 0%                                                                        |                          |                      |             |
| Sugars 1g                                                                                  |                          |                      |             |
| Protein 1g                                                                                 |                          |                      |             |
|                                                                                            |                          |                      |             |
| Vitamin A 0                                                                                |                          |                      | in C 0%     |
| Calcium 4% • Iron 0%                                                                       |                          |                      |             |
| Perdent Dally Values are based on a 2,000 calorie diet. Your daily values may be higher or |                          |                      |             |
| lower depending                                                                            | on your cal<br>Calories: | lorle needs<br>2.000 | 2.500       |
| Total Fat                                                                                  | Less than                | 65q                  | 80g         |
| Saturated Fat                                                                              | Less than                | 20g                  | 25g         |
| Cholesterol                                                                                | Less than                | 300mg                | 300mg       |
| Sodium                                                                                     | Less than                | 2,400mg              |             |
| Total Carbohydr                                                                            | ate                      | 300g                 | 375g        |
| Dietary Fiber                                                                              |                          | 25g                  | 30g         |
| Calories per gram:<br>Fat 9 • Carbohydrate 4 • Protein 4                                   |                          |                      |             |