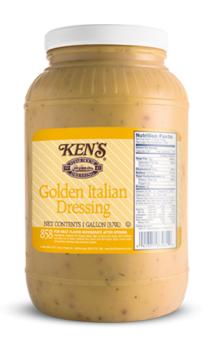

# **Golden Italian Dressing**

### PRODUCT INFORMATION

Product Code: KE0858

Unit Quantity: 4

English Product Long Name: Golden Italian Dressing Case Length: 12.68"

Shelf Life: 150 Days

Kosher: Yes

Storage Temp(F): From 50° to 80°

| Nutrition Facts                                                                                                                         |
|-----------------------------------------------------------------------------------------------------------------------------------------|
| Serving Size 30g<br>Servings Per Container 128                                                                                          |
| Amount Per Serving                                                                                                                      |
| Calories 120 Calories from Fat 110                                                                                                      |
| % Daily Value*                                                                                                                          |
| Total Fat 12g 18%                                                                                                                       |
| Saturated Fat 2g 9%                                                                                                                     |
| Trans Fat 0g                                                                                                                            |
| Cholesterol 0mg 0%                                                                                                                      |
| Sodium 270mg 11%                                                                                                                        |
| Total Carbohydrate 2g 1%                                                                                                                |
| Dietary Fiber 0g 0%                                                                                                                     |
| Sugars 2g                                                                                                                               |
| Protein 0g                                                                                                                              |
|                                                                                                                                         |
| Vitamin A 0%   • Vitamin C 0%                                                                                                           |
| Calcium 0% • Iron 0%                                                                                                                    |
| Perdent Dally Values are based on a 2,000<br>calorie diet. Your dally values may be higher or<br>lower depending on your calorie needs: |
| Calories: 2,000 2,500                                                                                                                   |
| Total Fat Less than 65g 80g                                                                                                             |
| Saturated Fat Less than 20g 25g                                                                                                         |
| Cholesterol Less than 300mg 300mg                                                                                                       |
| Sodium Less than 2,400mg 2,400mg                                                                                                        |
| Total Carbohydrate 300g 375g                                                                                                            |
| Dietary Fiber 25g 30g Calories per gram:                                                                                                |
| Fat 9 • Carbohydrate 4 • Protein 4                                                                                                      |