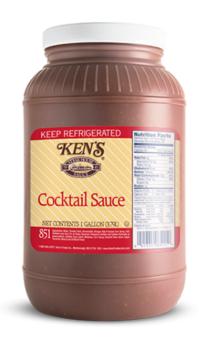

# **Cocktail Sauce**

### PRODUCT INFORMATION

Product Code: KE0851

Unit Quantity: 4

English Product Long Name: Cocktail Sauce

Shelf Life: 180 Days

Kosher: Yes

Storage Temp(F): From 38° to 45°

| Nutrition Facts                                                                                                                                          |
|----------------------------------------------------------------------------------------------------------------------------------------------------------|
| Serving Size 60g<br>Servings Per Container 128                                                                                                           |
| Amount Per Serving                                                                                                                                       |
| Calories 45 Calories from Fat 5                                                                                                                          |
| % Daily Value*                                                                                                                                           |
| Total Fat 0g 0%                                                                                                                                          |
| Saturated Fat 0g 0%                                                                                                                                      |
| Trans Fat 0g                                                                                                                                             |
| Cholesterol 0mg 0%                                                                                                                                       |
| Sodium 750mg 31%                                                                                                                                         |
| Total Carbohydrate 10g 3%                                                                                                                                |
| Dietary Fiber 1g 3%                                                                                                                                      |
| Sugars 9g                                                                                                                                                |
| Protein 1g                                                                                                                                               |
| Vitamin A 0% • Vitamin C 10%                                                                                                                             |
| Calcium 0% • Iron 2%                                                                                                                                     |
| Percent Daily Values are based on a 2,000 calorie diet. Your daily values may be higher or lower depending on your calorie needs:  Calories: 2,000 2,500 |
| Total Fat Less than 65g 80g                                                                                                                              |
| Saturated Fat Less than 20g 25g                                                                                                                          |
| Cholesterol Less than 300mg 300mg                                                                                                                        |
| Sodium Less than 2,400mg 2,400mg                                                                                                                         |
| Total Carbohydrate 300g 375g                                                                                                                             |
| Dietary Fiber 25g 30g Calories per gram: Fat 9 • Carbohydrate 4 • Protein 4                                                                              |

### **CASE INFORMATION**

Case SCC: 10041335085116 Case GTIN: 10041335085116

Case Length: 12.68" Case Width: 12.68" Case Height: 10.5"

Case Gross Weight: 38.64 lbs. Case Net Weight: 36.38 lbs.

Case Volume: .977

#### **INGREDIENTS**

Water, Tomato Paste, Horseradish, Vinegar, Corn Syrup, Salt, Contains less than 2% of: Onion, Dextrose, Potassium Sorbate and Sodium Benzoate as preservatives, Xanthan Gum, Garlic, Molasses, Spices, Caramel, Sugar, Anchovy (Fish), Tamarind, Natural Flavor.