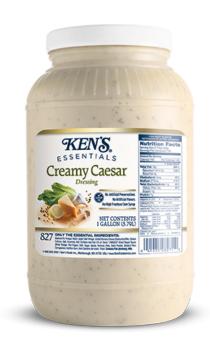

## **Essentials Creamy Caesar Dressing**

4 / 1 Gallon Case

## PRODUCT INFORMATION

Product Code: KE0827

Unit Quantity: 4

**English Product Long Name: Creamy Caesar** 

Dressing

Shelf Life: 150 Days

Kosher: No

Storage Temp(F): From 50° to 80°

| Nutritio                                                 | n Facts          |
|----------------------------------------------------------|------------------|
| Serving Size 30g<br>Servings Per Container 128           |                  |
| Amount Per Serving                                       |                  |
| Calories 150 Calories from Fat 150                       |                  |
|                                                          | % Daily Value*   |
| Total Fat 16g                                            | 25%              |
| Saturated Fat 2.5g 13%                                   |                  |
| Trans Fat 0g                                             |                  |
| Cholesterol 0mg                                          | 0%               |
| Sodium 270mg 11%                                         |                  |
| Total Carbohydrate 0g 1%                                 |                  |
| Dietary Fiber 0g 0%                                      |                  |
| Sugars 1g                                                |                  |
| Protein 1g                                               |                  |
| \61i- A 20/                                              | • \/itamin C 094 |
| VILGITIII A 270                                          | Vitallilli C U/o |
| Calcium 2%  Perdent Dally Values an                      | • Iron 0%        |
| calorle diet. Your daily values may be higher or         |                  |
| lower depending on your<br>Calori                        |                  |
| Total Fat Less th:                                       |                  |
| Saturated Fat Less th                                    |                  |
| Cholesterol Less that                                    |                  |
| Sodium Less tha                                          |                  |
| Total Carbohydrate                                       | 300g 375g        |
| Dietary Fiber                                            | 25g 30g          |
| Calories per gram:<br>Fat 9 • Carbohydrate 4 • Protein 4 |                  |