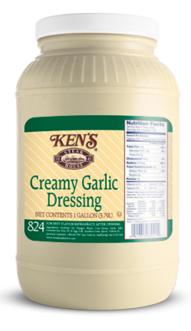

# **Creamy Garlic Dressing**

### **PRODUCT INFORMATION**

Product Code: KE0824Case SCC: 1004133Unit Quantity: 4Case GTIN: 1004133English Product Long Name: Creamy Garlic DressingCase Length: 12.68"Shelf Life: 150 DaysCase Width: 12.68"Kosher: YesCase Height: 10.5"Storage Temp(F): From 50° to 80°Case Gross Weight:

| <b>Nutrition Facts</b>                                                                                                                                           |
|------------------------------------------------------------------------------------------------------------------------------------------------------------------|
| Serving Size 30g<br>Servings Per Container 128                                                                                                                   |
| Amount Per Serving                                                                                                                                               |
| Calories 110 Calories from Fat 100                                                                                                                               |
| % Daily Value*                                                                                                                                                   |
| Total Fat 11g 16%                                                                                                                                                |
| Saturated Fat 1.5g 8%                                                                                                                                            |
| Trans Fat 0g                                                                                                                                                     |
| Cholesterol Omg 0%                                                                                                                                               |
| Sodium 470mg 20%                                                                                                                                                 |
| Total Carbohydrate 4g 1%                                                                                                                                         |
| Dietary Fiber 0g 0%                                                                                                                                              |
| Sugars 3g                                                                                                                                                        |
| Protein Og                                                                                                                                                       |
|                                                                                                                                                                  |
| Vitamin A 0%  • Vitamin C 0%                                                                                                                                     |
| Calcium 0%  Iron 0%                                                                                                                                              |
| Perdent Daily Values are based on a 2,000<br>calorie diet. Your daily values may be higher or<br>lower depending on your calorie needs:<br>Calories: 2,000 2,500 |
| Total Fat Less than 65g 80g                                                                                                                                      |
| Saturated Fat Less than 20g 25g                                                                                                                                  |
| Cholesterol Less than 300mg 300mg                                                                                                                                |
| Sodium Less than 2,400mg 2,400mg                                                                                                                                 |
| Total Carbohydrate 300g 375g                                                                                                                                     |
| Dietary Fiber 25g 30g                                                                                                                                            |
| Calories per gram:<br>Fat 9 • Carbohydrate 4 • Protein 4                                                                                                         |