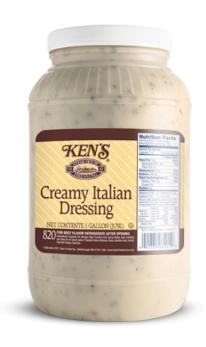

# **Creamy Italian Dressing**

### PRODUCT INFORMATION

Product Code: KE0820

Unit Quantity: 4

English Product Long Name: Creamy Italian Dressing Case Length: 12.68"

Shelf Life: 150 Days

Kosher: Yes

Storage Temp(F): From 50° to 80°

| Nutrition Facts                                                                                                                                          |
|----------------------------------------------------------------------------------------------------------------------------------------------------------|
| Serving Size 30g<br>Servings Per Container 128                                                                                                           |
| Amount Per Serving                                                                                                                                       |
| Calories 110 Calories from Fat 90                                                                                                                        |
| % Daily Value*                                                                                                                                           |
| Total Fat 10g 15%                                                                                                                                        |
| Saturated Fat 1.5q 7%                                                                                                                                    |
| Trans Fat 0g                                                                                                                                             |
| Cholesterol 0mg 0%                                                                                                                                       |
|                                                                                                                                                          |
| Sodium 260mg 11%                                                                                                                                         |
| Total Carbohydrate 6g 2%                                                                                                                                 |
| Dietary Fiber 0g 0%                                                                                                                                      |
| Sugars 6g                                                                                                                                                |
| Protein 0g                                                                                                                                               |
|                                                                                                                                                          |
| Vitamin A 0%   Vitamin C 0%                                                                                                                              |
| Calcium 0% • Iron 0%                                                                                                                                     |
| Percent Dally Values are based on a 2,000 calorie diet. Your dally values may be higher or lower depending on your calorie needs:  Calories: 2,000 2,500 |
| Total Fat Less than 65g 80g                                                                                                                              |
| Saturated Fat Less than 20g 25g                                                                                                                          |
| Cholesterol Less than 300mg 300mg                                                                                                                        |
| Sodium Less than 2,400mg 2,400mg                                                                                                                         |
| Total Carbohydrate 300g 375g                                                                                                                             |
| Dietary Fiber 25g 30g                                                                                                                                    |
| Calorles per gram:<br>Fat 9 • Carbohydrate 4 • Protein 4                                                                                                 |