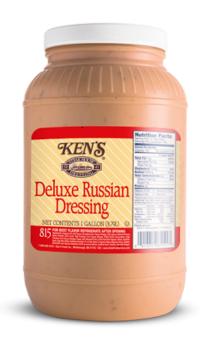

# **Deluxe Russian Dressing**

## PRODUCT INFORMATION

Product Code: KE0815

Unit Quantity: 4

English Product Long Name: Deluxe Russian

Dressing

Shelf Life: 150 Days

Kosher: Yes

Storage Temp(F): From 50° to 80°

| Nutrition Facts                                                                                                                                          |           |         |             |
|----------------------------------------------------------------------------------------------------------------------------------------------------------|-----------|---------|-------------|
| Serving Size 30g<br>Servings Per Container 128                                                                                                           |           |         |             |
| Amount Per Serving                                                                                                                                       |           |         |             |
| Calories 140 Calories from Fat 120                                                                                                                       |           |         |             |
|                                                                                                                                                          |           | % Da    | aily Value* |
| Total Fat 1                                                                                                                                              | 3g        |         | 20%         |
| Saturated Fat 2g                                                                                                                                         |           |         | 10%         |
| Trans Fat 0g                                                                                                                                             |           |         |             |
| Cholesterol 10mg 4%                                                                                                                                      |           |         | 4%          |
| Sodium 300mg 12%                                                                                                                                         |           |         | 12%         |
| Total Carbohydrate 5g 2%                                                                                                                                 |           |         |             |
| Dietary Fiber 0g 0%                                                                                                                                      |           |         |             |
| Sugars 4g                                                                                                                                                |           |         |             |
| Protein 0g                                                                                                                                               |           |         |             |
|                                                                                                                                                          |           |         |             |
| Vitamin A                                                                                                                                                |           | Vitam   | in C 0%     |
| Calcium 09                                                                                                                                               |           | Iron 0  |             |
| Percent Daily Values are based on a 2,000 calorie diet. Your daily values may be higher or lower depending on your calorie needs:  Calories: 2,000 2,500 |           |         |             |
| Total Fat                                                                                                                                                | Less than | 65q     | 80g         |
| Saturated Fat                                                                                                                                            | Less than | 20g     | 259         |
| Cholesterol                                                                                                                                              | Less than | 300mg   | 300mg       |
| Sodium                                                                                                                                                   | Less than | 2,400mg |             |
| Total Carbohydrate                                                                                                                                       |           | 300g    | 375g        |
| Dietary Fiber                                                                                                                                            |           | 25g     | 30g         |
| Calories per gram:<br>Fat 9 • Carbohydrate 4 • Protein 4                                                                                                 |           |         |             |

### CASE INFORMATION

Case SCC: 10041335081514 Case GTIN: 10041335081514

Case Length: 12.68" Case Width: 12.68" Case Height: 10.5"

Case Gross Weight: 34.94 lbs. Case Net Weight: 32.98 lbs.

Case Volume: .977

#### INGREDIENTS

Soybean Oil, Chili Sauce (Tomatoes, Corn Syrup, Vinegar, Salt, Spices, Natural Flavors, Garlic Powder, Citric Acid), Corn Syrup, Vinegar, Pickle Relish (Cucumbers, High Fructose Corn Syrup, Vinegar, Sugar, Salt, Mustard Seed, Diced Red Bell Peppers, Water, Xanthan Gum), Egg Yolk, Water, Contains less than 2% of: Salt, Spices, Propylene Glycol Alginate, Onion, Sodium Benzoate and Calcium Disodium EDTA as preservatives, Xanthan Gum, Paprika, Red Bell Pepper.