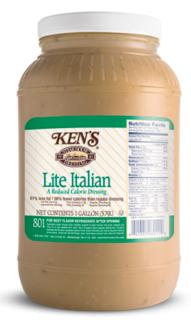

# **Lite Italian Dressing**

#### **PRODUCT INFORMATION**

Product Code: KE0801 Unit Quantity: 4 English Product Long Name: Lite Italian Dressing Shelf Life: 150 Days Kosher: Yes Storage Temp(F): From 50° to 80°

| Nutrition Facts                                                                                                                                                  |
|------------------------------------------------------------------------------------------------------------------------------------------------------------------|
| Serving Size 30g<br>Servings Per Container 128                                                                                                                   |
| Amount Per Serving                                                                                                                                               |
| Calories 40 Calories from Fat 30                                                                                                                                 |
| % Daily Value*                                                                                                                                                   |
| Total Fat 3.5g 6%                                                                                                                                                |
| Saturated Fat .5g 3%                                                                                                                                             |
| Trans Fat 0g                                                                                                                                                     |
| Cholesterol Omg 0%                                                                                                                                               |
| Sodium 270mg 11%                                                                                                                                                 |
| Total Carbohydrate 2g 1%                                                                                                                                         |
| Dietary Fiber 0g 0%                                                                                                                                              |
| Sugars 2g                                                                                                                                                        |
| Protein 0g                                                                                                                                                       |
|                                                                                                                                                                  |
| Vitamin A 0%  • Vitamin C 0%                                                                                                                                     |
| Calcium 0%  Iron 0%                                                                                                                                              |
| Perdent Daily Values are based on a 2,000<br>calorie diet. Your daily values may be higher or<br>lower depending on your calorie needs:<br>Calories: 2,000 2,500 |
| Total Fat Less than 65g 80g                                                                                                                                      |
| Saturated Fat Less than 20g 25g                                                                                                                                  |
| Cholesterol Less than 300mg 300mg                                                                                                                                |
| Sodium Less than 2,400mg 2,400mg                                                                                                                                 |
| Total Carbohydrate 300g 375g                                                                                                                                     |
| Dietary Fiber 25g 30g                                                                                                                                            |
| Calorles per gram:<br>Fat 9 • Carbohydrate 4 • Protein 4                                                                                                         |

## CASE INFORMATION

Case SCC: 10041335080111 Case GTIN: 10041335080111 Case Length: 12.68" Case Width: 12.68" Case Height: 10.5" Case Gross Weight: 35.02 lbs. Case Net Weight: 33.06 lbs. Case Volume: .977

#### INGREDIENTS

Water, Vinegar (Cider, Distilled), Soybean Oil, Corn Syrup, Salt,Contains less than 2% of: Xanthan Gum, Garlic, Onion, Sodium Benzoate, Potassium Sorbate, and Calcium Disodium EDTA as preservatives, Propylene Glycol Alginate, Maltodextrin, Hydrolyzed Soy Protein (Soy), Red Bell Pepper, Spices, Yeast Extract, Natural Flavor, Caramel, Yellow