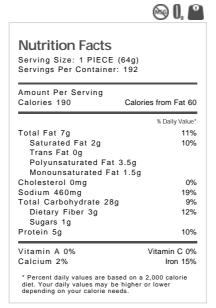

# 10" Heat-Pressed White Flour Tortillas

Product Code: 7713 -621 UPC Code: 00023700324566

- Zero grams of trans fat
- Great for roll applications such as enchiladas, burritos and desserts
- Authentic taste with a homemade appearance
- Dough balls heat-pressed into pliable yet tender flour tortillas

## INGREDIENTS

Bleached Enriched Wheat Flour (Flour, Malted Barley Flour, Niacin, Reduced Iron, Thiamine Mononitrate, Riboflavin, Folic Acid), Water, Soybean Oil, Hydrogenated Vegetable Oil (Contains one or more of the following: Cottonseed Oil, Soybean Oil) with Mono- and Diglycerides and/or Citric Acid, Contains 2% or less of the following: Salt, Leavening (Sodium Acid Pyrophosphate, Sodium Bicarbonate, Corn Starch, Monocalcium Phosphate), Fumaric Acid, Sodium Bicarbonate, Dough Conditioner (Wheat Flour, Calcium Sulfate, Sorbic Acid), Preservatives (Propionic Acid, Water, Potassium Sorbate).