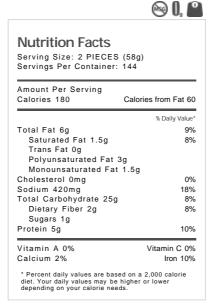

o more than three dozen high. Heat to 160°F. Do not keep in steam cabinet more than three hours. Microwave: Stack no more than six tortillas and heat 30-45 seconds on high (microwaves vary for power settings and times). Grill: Heat grill to 400°F. Heat tortillas on each side for five seconds.



288 TORTILLA(s) per Case 24 DOZEN

### MASTER CASE

| Gross<br>Weight | 20.2135 LB | Width:  | 13.875 IN |
|-----------------|------------|---------|-----------|
| Net<br>Weight   | 18.75 LB   | Length: | 13.875 IN |
| Cube:           | 0.71 FT    | Height: | 6.375 IN  |

## PALLET CONFIGURATION

| Ti: 9 Hi: | 9 |
|-----------|---|
|-----------|---|

### STORAGE

| Shelf Life:     | 365 days |  |
|-----------------|----------|--|
| Storage Temp:   | 0 F      |  |
| Storage Method: | Frozen   |  |



To obtain a signed copy of the CN statement for this item, please contact the Tyson Food Service Concierge via e-mail or call 1-800-

## INGREDIENTS

Bleached Enriched Wheat Flour (Flour, Malted Barley Flour, Niacin, Reduced Iron, Thiamine Mononitrate, Riboflavin, Folic Acid), Water, Soybean Oil, Hydrogenated Vegetable Oil (Contains one or more of the following: Cottonseed Oil, Soybean Oil) with Mono- and Diglycerides and/or Citric Acid, Contains 2% or less of the following: Salt, Leavening (Sodium Bicarbonate, Sodium Acid Pyrophosphate, Corn Starch, Monocalcium Phosphate), Fumaric Acid, Dough Conditioner (Wheat Flour, Calcium Sulfate, Sorbic Acid), Preservatives (Propionic Acid, Water, Potassium Sorbate).

CONTAINS wheat