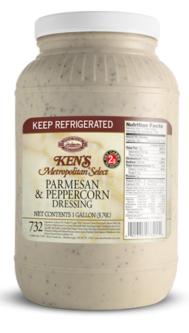

# **Parmesan & Peppercorn Dressing**

## **PRODUCT INFORMATION**

Product Code: KE0732 Unit Quantity: 4 English Product Long Name: Parmesan & Peppercorn Dressing Shelf Life: 180 Days Kosher: No Storage Temp(F): From 38° to 45°

| Nutrition Facts                                                                                                                                                  |           |         |            |
|------------------------------------------------------------------------------------------------------------------------------------------------------------------|-----------|---------|------------|
| Serving Siz<br>Servings Pe                                                                                                                                       |           | ner 128 |            |
| Amount Per                                                                                                                                                       | Serving   |         |            |
| Calories 170 Calories from Fat 150                                                                                                                               |           |         |            |
|                                                                                                                                                                  |           | % Da    | ily Value* |
| Total Fat 16g                                                                                                                                                    |           |         | 25%        |
| Saturated Fat 2.5g                                                                                                                                               |           |         | 14%        |
| Trans Fat 0g                                                                                                                                                     |           |         |            |
| Cholesterol 10mg                                                                                                                                                 |           |         | 3%         |
| Sodium 310mg                                                                                                                                                     |           |         | 13%        |
| Total Carbohydrate 2g 1%                                                                                                                                         |           |         |            |
| Dietary Fiber 0g                                                                                                                                                 |           |         | 0%         |
| Sugars 1g                                                                                                                                                        |           |         |            |
| Protein 1g                                                                                                                                                       | -         |         |            |
| _                                                                                                                                                                |           |         |            |
| Vitamin A                                                                                                                                                        | 0% ·      | Vitami  | n C 0%     |
| Calcium 29                                                                                                                                                       | κ.        | Iron 0  | %          |
| Perdent Dally Values are based on a 2,000<br>calorie diet. Your dally values may be higher or<br>lower depending on your calorie needs:<br>Calories: 2,000 2,500 |           |         |            |
| Total Fat                                                                                                                                                        | Less than | 650     | 2,000      |
| Saturated Fat                                                                                                                                                    | Less than | 200     | 250        |
| Cholesterol                                                                                                                                                      | Less than | 300mg   | 300mg      |
| Sodium                                                                                                                                                           | Less than | 2,400mg | 2,400mg    |
| Total Carbohydrate                                                                                                                                               |           | 300g    | 375g       |
| Dietary Fiber                                                                                                                                                    |           | 25g     | 30g        |
| Calories per gram:<br>Fat 9 • Carbohydrate 4 • Protein 4                                                                                                         |           |         |            |