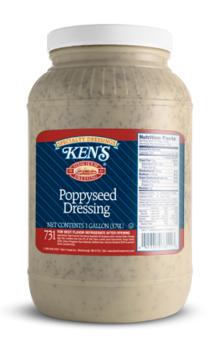

## **Poppyseed Dressing**

4/1 Gallon Case

## PRODUCT INFORMATION

Product Code: KE0731

Unit Quantity: 4

English Product Long Name: Poppyseed Dressing

Shelf Life: 150 Days

Kosher: Yes

Storage Temp(F): From 50° to 80°

| Nutrition Facts                                                                            |                          |                      |             |
|--------------------------------------------------------------------------------------------|--------------------------|----------------------|-------------|
| Serving Size 30g<br>Servings Per Container 128                                             |                          |                      |             |
| Amount Per Serving                                                                         |                          |                      |             |
| Calories 13                                                                                | 0 Calo                   | ories fro            | m Fat 90    |
|                                                                                            |                          | % D:                 | aily Value* |
| Total Fat 10g                                                                              |                          |                      | 16%         |
| Saturated Fat 1.5g 8%                                                                      |                          |                      |             |
| Trans Fat 0g                                                                               |                          |                      |             |
| Cholesterol 15mg 4%                                                                        |                          |                      |             |
| Sodium 260mg 11%                                                                           |                          |                      | 11%         |
| Total Carbohydrate 8g 3%                                                                   |                          |                      |             |
| Dietary Fiber 0g 0%                                                                        |                          |                      |             |
| Sugars 7g                                                                                  |                          |                      |             |
| Protein 0g                                                                                 |                          |                      |             |
|                                                                                            |                          |                      |             |
| Vitamin A 0                                                                                |                          |                      | in C 0%     |
| Calcium 0%                                                                                 |                          | Iron (               |             |
| Perdent Dally Values are based on a 2,000 calorie diet. Your daily values may be higher or |                          |                      |             |
| lower depending                                                                            | on your cal<br>Calories: | lorle needs<br>2.000 | 2.500       |
| Total Fat                                                                                  | Less than                | 65q                  | 80g         |
| Saturated Fat                                                                              | Less than                | 20g                  | 25g         |
| Cholesterol                                                                                | Less than                | 300mg                | 300mg       |
| Sodium                                                                                     | Less than                | 2,400mg              | 2,400mg     |
| Total Carbohydra                                                                           | ate                      | 300g                 | 375g        |
| Dietary Fiber                                                                              |                          | 25g                  | 30g         |
| Calories per gram:<br>Fat 9 • Carbohydrate 4 • Protein 4                                   |                          |                      |             |