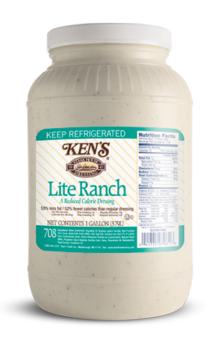

# Lite Ranch

### PRODUCT INFORMATION

Product Code: KE0708

Unit Quantity: 4

**English Product Long Name: Lite Ranch** 

Shelf Life: 180 Days

Kosher: Yes

Storage Temp(F): From 38° to 45°

| Nutrition Facts                                                                                                                         |
|-----------------------------------------------------------------------------------------------------------------------------------------|
| Serving Size 30g<br>Servings Per Container 128                                                                                          |
| Amount Per Serving                                                                                                                      |
| Calories 80 Calories from Fat 60                                                                                                        |
| % Daily Value*                                                                                                                          |
| Total Fat 7g 10%                                                                                                                        |
| Saturated Fat 1g 5%                                                                                                                     |
| Trans Fat 0g                                                                                                                            |
| Cholesterol 5mg 2%                                                                                                                      |
| Sodium 340mg 14%                                                                                                                        |
| Total Carbohydrate 2g 1%                                                                                                                |
| Dietary Fiber 0g 0%                                                                                                                     |
| Sugars 1g                                                                                                                               |
| Protein 1g                                                                                                                              |
|                                                                                                                                         |
| Vitamin A 0% • Vitamin C 0%                                                                                                             |
| Calcium 2% • Iron 0%                                                                                                                    |
| Perdent Daily Values are based on a 2,000<br>calorie diet. Your daily values may be higher or<br>lower depending on your calorie needs: |
| Calories: 2,000 2,500                                                                                                                   |
| Total Fat Less than 65g 80g                                                                                                             |
| Saturated Fat Less than 20g 25g                                                                                                         |
| Cholesterol Less than 300mg 300mg                                                                                                       |
| Sodium Less than 2,400mg 2,400mg                                                                                                        |
| Total Carbohydrate 300g 375g                                                                                                            |
| Dietary Fiber 25g 30g                                                                                                                   |
| Calorles per gram:<br>Fat 9 • Carbohydrate 4 • Protein 4                                                                                |