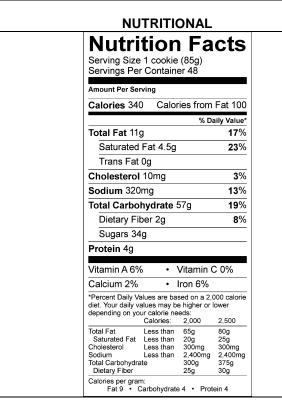

## INGREDIENTS

OATMEAL, SUGAR, RAISINS, BROWN SUGAR (SUGAR, MOLASSES), ENRICHED WHEAT FLOUR (WHEAT FLOUR, MALTED BARLEY FLOUR, NIACIN, IRON, THIAMINE MONONITRATE, RIBOFLAVIN, FOLIC ACID), WHEAT FLOUR, INVERT SUGAR, SHORTENING (PALM OIL), MARGARINE (PALM OIL, WATER, SALT, MONO AND DIGLYCERIDES, SOY LECITHIN, SODIUM BENZOATE [PRESERVATIVE], ARTIFICIAL FLAVOR, BETA-CAROTENE [COLOR], VITAMIN A PALMITATE), EGGS, CONTAINS 2% OR LESS OF: MARGARINE (SOYBEAN OIL, WATER, MONO AND DIGLYCERIDES, SALT, CONTAINS 2% OR LESS OF: WHEY, SOY LECITHIN, SODIUM BENZOATE [PRESERVATIVE], CITRIC ACID, BETA-CAROTENE [COLOR], VITAMIN A PALMITATE), SOY LECITHIN, SALT, BAKING SODA, BUTTERMILK, SPICE, NATURAL AND ARTIFICIAL FLAVORS, CARAMEL COLOR.

CONTAINS: WHEAT, EGGS, MILK, AND SOY. MANUFACTURED ON EQUIPMENT THAT ALSO PROCESSES PRODUCTS CONTAINING PEANUTS/TREE NUTS. PRODUCED WITH GENETIC ENGINEERING.