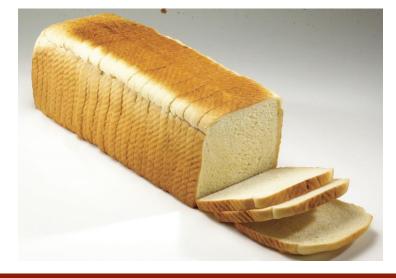

## Pullman White (31 Slice) 42 oz

Material Number: 40099920 Pack: 8/1pk Gross Weight: 24.55 lbs. Net Weight: 21.00 lbs. Cube: 1.95 Case Dimensions: 20.188" X 15.500" X 10.750" Cases per layer: TI 6 Layers per Pallet: HI 7 Cases per Pallet: 42 Frozen Shelf Life: 270 days Shelf Life after Thaw: 5-7 days GTIN: 1-00-75361-02317-0