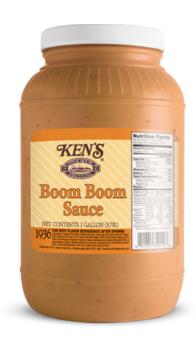

# **Boom Boom Sauce**

### 4 / 1 Gallon Case

## **PRODUCT INFORMATION**

Product Code: KE1936

Unit Quantity: 4

English Product Long Name: Boom Boom Sauce

Shelf Life: 150 Days

Kosher: No

Storage Temp(F): From 32° to 95°

| Nutrition Facts                                                                                                                                          |           |         |         |
|----------------------------------------------------------------------------------------------------------------------------------------------------------|-----------|---------|---------|
| Serving Size 30g<br>Servings Per Container 128                                                                                                           |           |         |         |
| Amount Per Serving                                                                                                                                       |           |         |         |
| Calories 170 Calories from Fat 150                                                                                                                       |           |         |         |
| % Daily Value*                                                                                                                                           |           |         |         |
| Total Fat 17g                                                                                                                                            |           |         | 26%     |
| Saturated Fat 2.5g 13                                                                                                                                    |           |         | 13%     |
| Trans Fat 0g                                                                                                                                             |           |         |         |
| Cholesterol 15mg 5%                                                                                                                                      |           |         | 5%      |
| Sodium 270mg 11%                                                                                                                                         |           |         | 11%     |
| Total Carbohydrate 3g 1%                                                                                                                                 |           |         |         |
| Dietary Fiber 0g 0%                                                                                                                                      |           |         |         |
| Sugars 2g                                                                                                                                                |           |         |         |
| Protein 0g                                                                                                                                               |           |         |         |
|                                                                                                                                                          |           |         |         |
| Vitamin A 2                                                                                                                                              | % ·       | Vitam   | in C 4% |
| Calcium 0%                                                                                                                                               |           | Iron 0  | 1%      |
| Perdent Dally Values are based on a 2,000 calorie diet. Your dally values may be higher or lower depending on your calorie needs:  Calories: 2,000 2,500 |           |         |         |
| Total Fat                                                                                                                                                | Less than | 65q     | 80g     |
| Saturated Fat                                                                                                                                            | Less than | 20g     | 259     |
|                                                                                                                                                          | Less than | 300mg   | 300mg   |
|                                                                                                                                                          | Less than | 2,400mg |         |
| Total Carbohydrate                                                                                                                                       |           | 300g    | 375g    |
| Dietary Fiber 25g                                                                                                                                        |           |         | 30g     |
| Calories per gram:<br>Fat 9 • Carbohydrate 4 • Protein 4                                                                                                 |           |         |         |