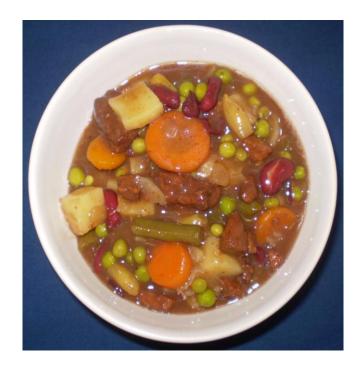

## PRODUCT: VEGETABLE SOUP WITH BEEF

## **DESCRIPTION:** A blend of vegetables and cooked beef in a savory broth.

## **INGREDIENT STATEMENT**

Water, Green Beans, Diced Tomatoes (tomatoes, tomato juice, salt, citric acid, calcium chloride), Beef Strips (beef, water, salt, sugar, caramel color, and natural flavors)., Cooked Potatoes (contains sulfites), Golden Beans, Lima Beans (lima beans, salt), Sweet Peas, Tomato Puree (water, tomato concentrate), Corn, Carrots, Beef Base (roasted beef including beef juices, salt, hydrolyzed soy and corn protein, monosodium glutamate, sugar, natural flavorings, potato flour and caramel color), Modified Food Starch, Celery, Cabbage, Onions, Sugar, Salt, Onion Powder, Black Pepper, Garlic Powder, Basil, Thyme. CONTAINS: SOY.