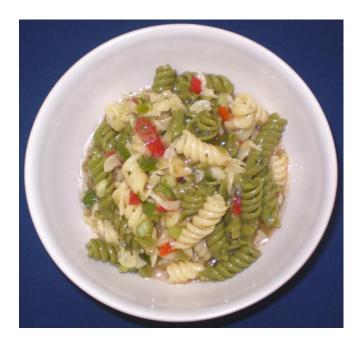

## PRODUCT: ROTINI PASTA SALAD

## DESCRIPTION: SPINACH, TOMATO & WHEAT ROTINI IN AN ITALIAN STYLE DRESSING

## **INGREDIENT STATEMENT**

Cooked Tri-Color Rotini (water, semolina [wheat], dried tomato, dired spinach, niacin, iron [ferrous sulfate], thiamin mononitrate, riboflavin, and folic acid), Pomace Oil (lear oil, extra virgin olive oil), Soybean Oil, White Wine Vinegar, Sugar, Red Peppers, Salt, Basil, Granulated Garlic, Dressing Stablizer (guar gum, xanthan gum, acacia gum), Potassium Sorbate & Sodium Benzoate (as preservatives), Black Pepper, Oregano, Rosemary. CONTAINS: WHEAT.