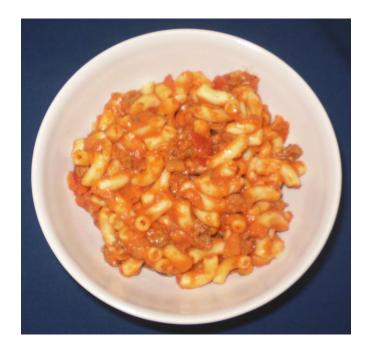

## PRODUCT: MACARONI & BEEF IN SAUCE

## **INGREDIENT STATEMENT**

Cooked Macaroni (water, durum semolina enriched with niacin, ferrous sulfate, thiamine mononitrate, riboflavin and folic acid), Tomato Puree (water, tomato concentrate), Cooked Ground Beef, Diced Tomatoes (tomatoes, tomato juice, salt, citric acid, calcium chloride), Water, Cooked Chicken Broth, Processed Cheddar Cheese (cheddar cheese [milk, cheese culture, salt, enzymes], water, milkfat, sodium phosphates, lactic acid, salt, apo-carotenal [color], cellulose powder [to prevent caking]), Onions, Salt, Worcestershire Sauce (water, distilled vinegar, soy sauce [water, salt, hydrolyzed soy protein, corn syrup, caramel color, potassium sorbate {preservative}], sugar, corn syrup, tamarind extract, caramel color, spices, salt, dehydrated garlic, dehydrated onion, citric acid, xanthan gum, natural flavors, potassium sorbate [preservative]), Wet Garlic (garlic, water), Sugar, Black Pepper, Oregano, Basil. CONTAINS: Milk, Soy, Wheat.