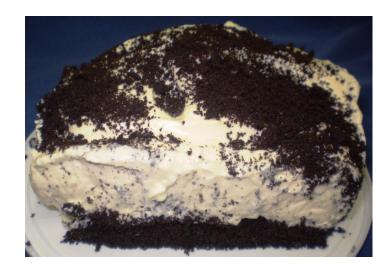

## PRODUCT: DIRT PUDDING

<u>DESCRIPTION:</u> CREAMY CHEESE CAKE ON TOP OF A LAYER OF CHOCOLATE COOKIE CRUMBS AND A SPRINKLE OF CRUMBS ON TOP